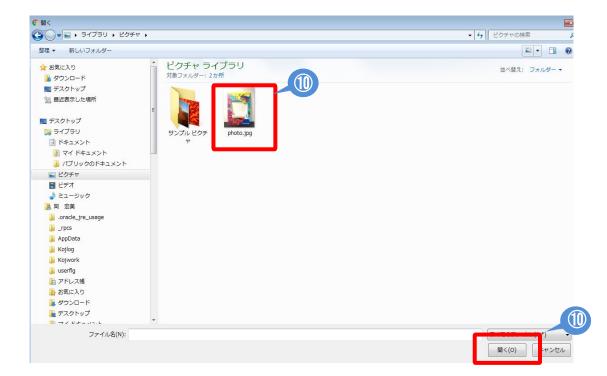

(9) After entering all the required information on each step, click "Save and Next" at the bottom of the screen. This will save what you have entered and you will proceed to the next step. If you do not click "Save and Next," all the information you have entered in that step will not be saved. If you need to step away from your computer for an extended period of time, make sure to click "Save and Next" before you do so. (1) Upload documents in STEP 4. To upload documents, click "Choose File," select the PDF file you would like to upload and click "Open."

#### (1) Select the file and click "Upload."

10

| STEP 1                                                                                                            | STEP 2                                                                                         | STEP 3                                                                         |                        | STEP 5                    | STEP 6       |
|-------------------------------------------------------------------------------------------------------------------|------------------------------------------------------------------------------------------------|--------------------------------------------------------------------------------|------------------------|---------------------------|--------------|
| Student Profile 1                                                                                                 | Student Profile 2                                                                              | Proficiency in Japanese                                                        | Upload Documents       | JASSO Scholarship         | Confirmation |
| Upload Appli                                                                                                      | cation Docum                                                                                   | ents                                                                           |                        |                           |              |
| Notes                                                                                                             |                                                                                                |                                                                                |                        |                           |              |
| - To upload your docu<br>Click on the "Browse                                                                     | e" button (the buttor                                                                          | n may also read as "Choo                                                       |                        |                           |              |
| file you are uploadir                                                                                             |                                                                                                |                                                                                | appear in the textbo   | x to the left of the "Bro | wse" button. |
| Click on the blue "U                                                                                              | pload" button to star                                                                          | n." The file name should<br>t the upload process.<br>es not contain any specia |                        |                           |              |
| Click on the blue "U<br>- Please make sure th                                                                     | pload" button to star                                                                          | t the upload process.                                                          |                        |                           |              |
| Click on the blue "U<br>- Please make sure th<br>#).<br>Photo<br>Upload your latest pho<br>Please ensure that you | pload" button to star<br>at your file name do<br>buto in JPEG (JPG) or<br>ur photo meets the r | t the upload process.<br>es not contain any specia                             | al characters: accents | , tildes, symbols, etc. ( |              |