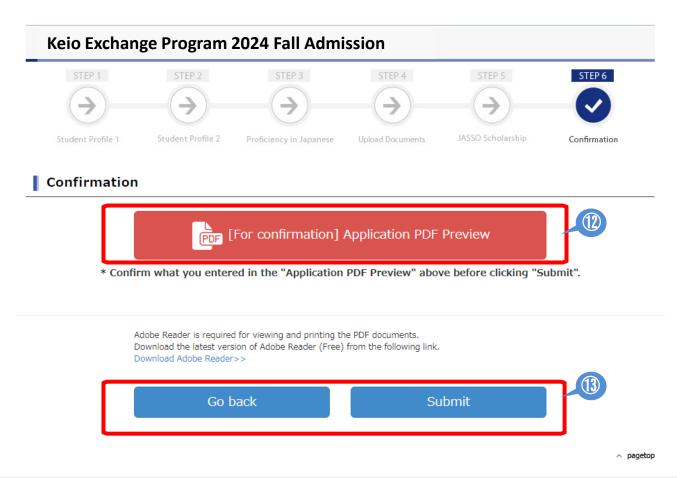

(12) Enter and upload all the required information and documents in each step and click "[For confirmation] Application PDF Preview" to check what you have entered.

(13) If you do not find any problems with your application, click "Submit" to apply. If you need to revise your application, click "Go back."