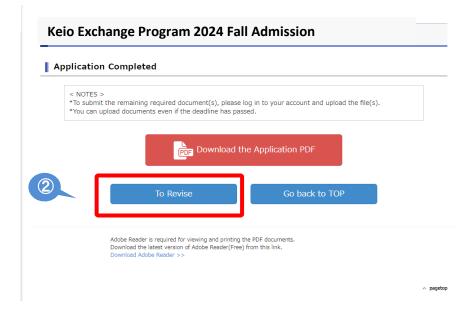

#### (2) Click "To Revise" on the Application Completed page.

③ Read the "Notes" and if you click "Proceed", you will be directed to the application screen where you can make changes to your information.