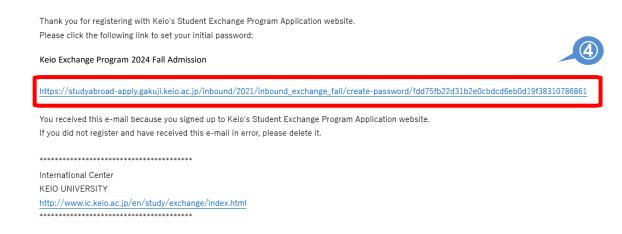

(4) An email below will be sent to the email address you register. Click the following link to set your password. Check your spam mail folder if you can not find the e-mail.

This message is auto-generated from E-mail security server, and replies sent to this email can not be delivered.