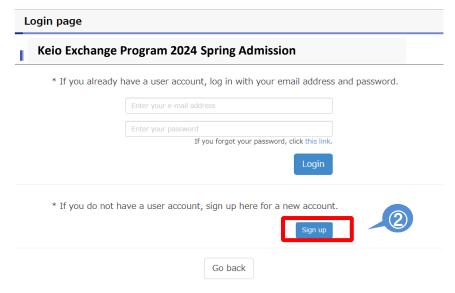

#### 2 Your first time accessing the system...

If you have NOT registered before, click "Sign up" to create a new account

③ To sign up for a new account, enter your email address and click "Sign up".

| - Check your e-ma<br>University SEP". | u an e-mail that will allow you to set your initial password.<br>ail for an e-mail from "do-not-reply@studyabroad-apply.gakuji.keio.ac.jp" subject line "Keio<br>not there, remember to check your spam mail folder. |
|---------------------------------------|----------------------------------------------------------------------------------------------------------------------------------------------------------------------------------------------------------------------|
| eio Exchang                           | ge Program 2024 Spring Admission                                                                                                                                                                                     |
| Ente<br>We                            | er your e-mail address below and click "Sign up".<br>I send you an e-mail that will allow you to set your initial password.                                                                                          |
|                                       | Enter your e-mail address                                                                                                                                                                                            |
|                                       |                                                                                                                                                                                                                      |