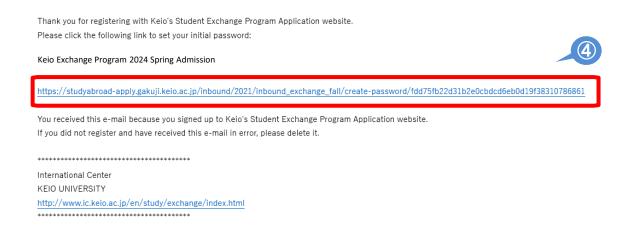

(4) An email below will be sent to the email address you register. Click the following link to set your password. Check your spam mail folder if you can not find the e-mail.

This message is auto-generated from E-mail security server, and replies sent to this email can not be delivered.