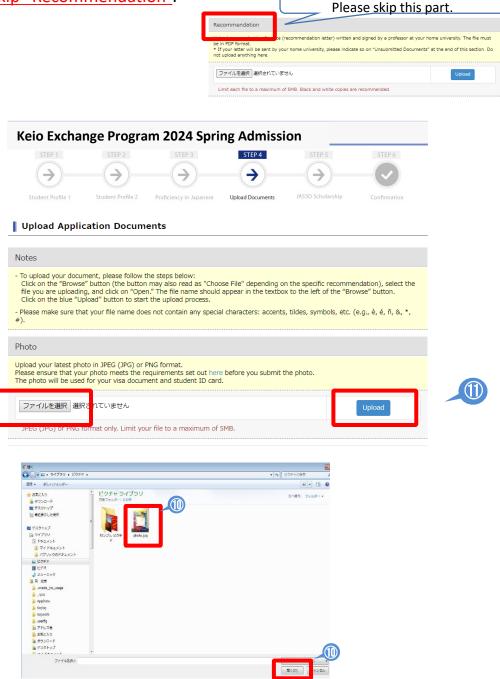

(1) Upload documents in STEP 4. To upload documents, click "Choose File," select the file you would like to upload and click "Open."

(1) Select the file and click "Upload."

#### Important:

(10)

- Read Applying for a CEMS Exchange at Keio/List of Application Documents Required before uploading documents and use the forms there.
- Please note that the forms linked to the Online Application are not for CEMS students. not required for CEMS students
- Skip "Recommendation".