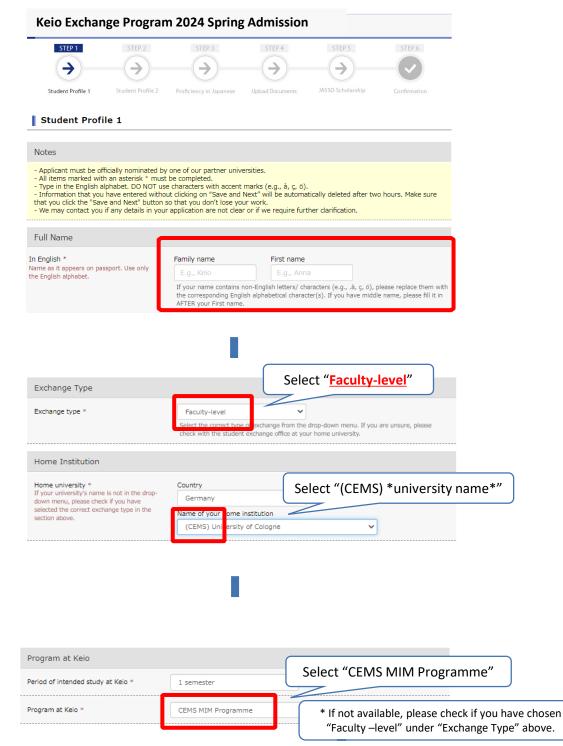

## (8) For STEP 1&2 Student Profile, and Step 3 Proficiency in Japanese, enter information following the instructions below and on the application form.

| English Proficiency                                                                          |                                      |                                            |
|----------------------------------------------------------------------------------------------|--------------------------------------|--------------------------------------------|
| ○ I have an official result of English profici                                               | ency exam                            |                                            |
| <ul> <li>I do not have an official result of English<br/>proficiency requirements</li> </ul> | proficiency exam, but my home uni    | versity determined that I meet the English |
| $\bigcirc$ N/A (Hold a nationality where English is                                          | spoken as a primary language)        |                                            |
| $\bigcirc$ N/A (Currently enrolled in the degree pr                                          | ogram where classes are given in En  | glish)                                     |
| ○ N/A (Applicant of Research Program, int                                                    | ending to attend the program in Jack | 22050                                      |
| O N/A (Applicant of Japanese Language Pr                                                     | Select "N/A (Ap                      | plicant of Faculty-level exchange program" |
| N/A (Applicant of Faculty-level exchange                                                     | e program)                           |                                            |
| English Proficiency                                                                          | Name of Exam                         | Other                                      |
| If you chose "Other" under "Name of Exam",<br>please specify the name of the Exam taken      | Select 🗸                             |                                            |
| in the "Other" field.                                                                        | Exam score                           | Date of Exam Taken                         |
|                                                                                              |                                      |                                            |
|                                                                                              | Total Score                          |                                            |
|                                                                                              |                                      |                                            |